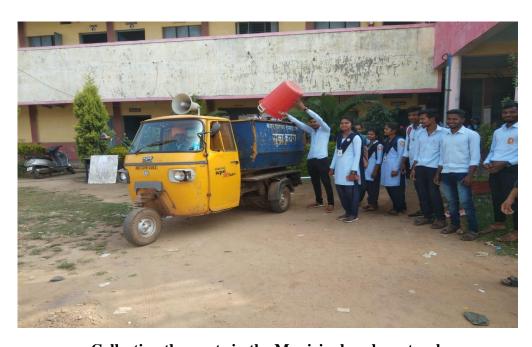

**Use of Dust bins** 

**Use of Dust bins** 

Throwing the waste in the Municipal garbage truck

Collecting the waste in the Municipal garbage truck