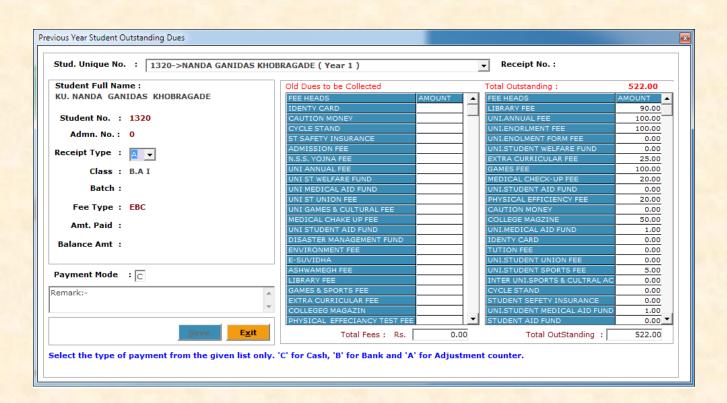

#### Screenshots of user interfaces

| Transfer Certificate (TG | C)  |            |        |        |                |              |                     |            |                 |        |                  | ·              |
|--------------------------|-----|------------|--------|--------|----------------|--------------|---------------------|------------|-----------------|--------|------------------|----------------|
|                          |     |            |        |        |                |              |                     |            |                 |        |                  |                |
| ID No.                   | :[  | 37->PRADEE | P ASA  | RAM I  | DHARNE _       | ] .          | TC No.              |            | TC/ 1           | TC     | Date             | : 01/04/2023 🔻 |
| Title                    | : [ | MR ▼       | Reg. I | No. :  | 0              |              | ast Class<br>dm Dt. |            | 15/06/2009 🔻    | Birt   | h Dt.            | : 08/05/2010 🔻 |
| First Name               | :   | PRADEEP    |        |        |                |              | Class               | :          | B.A I           | C      | aste             | :              |
| Middle Name              | : 7 | ASARAM     |        |        |                | F            | Religion            | :          |                 | Sub C  | aste             | :              |
| Last Name                | : [ | DHARNE     |        |        |                | En           | rol. No.            | :          |                 | Nation | ality            | :              |
| Mother Name              | :[  |            |        |        |                | (            | Conduct             | :          | GOOD            |        | her              | :              |
| Birth Place              | :[  |            | Roll   | No. :  |                | Lea          | ving Dt.            | :          | 01/04/2023 🔻    | Progre | _                | SATISFACTORY   |
| Exam Name                | :[  |            |        |        |                |              | iversity<br>oll No. | :          |                 | Exam   | Yr.              | :              |
| Last School              | :[  |            |        |        |                | Mari         | ks Out O            | f:         |                 | Marks  | obt.             | :              |
| Ist Adm Class            | : [ | B.A I      |        | Dt:    | 15/06/2009     |              | Result              | :          |                 | Divi   | sion             | :              |
| Ident. Marks             | :[  |            |        |        |                | Se           | mester              | :          |                 | Eligil | oility<br>t. No. |                |
| Father Name              | :[  |            |        |        |                |              | Reason              | :          |                 | CEI    | L. NO.           |                |
| Aadhar No.               | :[  |            |        |        |                |              | Remark              | :          |                 |        |                  |                |
| Taluka                   | :[  |            | Dist   | rict : |                |              | State               | :          |                 | Cou    | ntry             |                |
| Saral Number             | :[  |            |        |        |                |              | Whet                | he         | er Attended the | Unive  | rsity            | Examination    |
|                          |     | ☐ Whe      | ther P | aid C  | College Dues   |              |                     |            |                 |        |                  |                |
| Entar cyctam             | na  | ccword ·   |        |        |                |              |                     |            |                 |        |                  | Bulk Undation  |
|                          |     |            |        |        | <u>R</u> eport | <u>S</u> ave |                     | Е <u>х</u> | it              |        |                  |                |
| Last school/colle        | ege | name.      |        |        |                |              |                     |            |                 |        |                  | ,              |