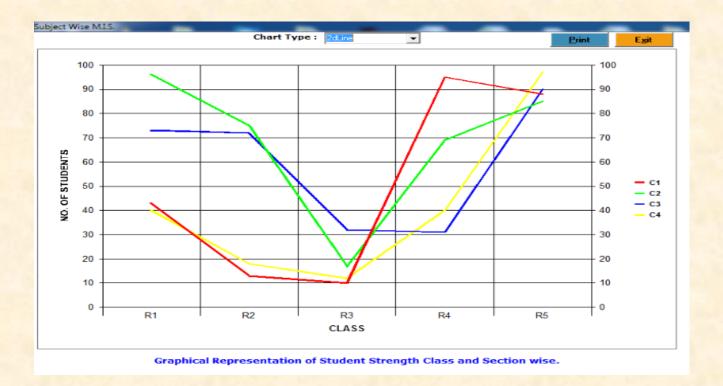

#### Screenshots of user interfaces

| Transfer Certificate (TG | C)  |            |        |        |                |              |                     |            |                 |        |                  | ·              |
|--------------------------|-----|------------|--------|--------|----------------|--------------|---------------------|------------|-----------------|--------|------------------|----------------|
|                          |     |            |        |        |                |              |                     |            |                 |        |                  |                |
| ID No.                   | :[  | 37->PRADEE | P ASA  | RAM I  | DHARNE _       | ] .          | TC No.              |            | TC/ 1           | TC     | Date             | : 01/04/2023 🔻 |
| Title                    | : [ | MR ▼       | Reg. I | No. :  | 0              |              | ast Class<br>dm Dt. |            | 15/06/2009 🔻    | Birt   | h Dt.            | : 08/05/2010 🔻 |
| First Name               | :   | PRADEEP    |        |        |                |              | Class               | :          | B.A I           | C      | aste             | :              |
| Middle Name              | : 7 | ASARAM     |        |        |                | F            | Religion            | :          |                 | Sub C  | aste             | :              |
| Last Name                | : [ | DHARNE     |        |        |                | En           | rol. No.            | :          |                 | Nation | ality            | :              |
| Mother Name              | :[  |            |        |        |                | (            | Conduct             | :          | GOOD            |        | her              | :              |
| Birth Place              | :[  |            | Roll   | No. :  |                | Lea          | ving Dt.            | :          | 01/04/2023 🔻    | Progre | _                | SATISFACTORY   |
| Exam Name                | :[  |            |        |        |                |              | iversity<br>oll No. | :          |                 | Exam   | Yr.              | :              |
| Last School              | :[  |            |        |        |                | Mari         | ks Out O            | f:         |                 | Marks  | obt.             | :              |
| Ist Adm Class            | : [ | B.A I      |        | Dt:    | 15/06/2009     |              | Result              | :          |                 | Divi   | sion             | :              |
| Ident. Marks             | :[  |            |        |        |                | Se           | mester              | :          |                 | Eligil | oility<br>t. No. |                |
| Father Name              | :[  |            |        |        |                |              | Reason              | :          |                 | CEI    | L. NO.           |                |
| Aadhar No.               | :[  |            |        |        |                |              | Remark              | :          |                 |        |                  |                |
| Taluka                   | :[  |            | Dist   | rict : |                |              | State               | :          |                 | Cou    | ntry             |                |
| Saral Number             | :[  |            |        |        |                |              | Whet                | he         | er Attended the | Unive  | rsity            | Examination    |
|                          |     | ☐ Whe      | ther P | aid C  | College Dues   |              |                     |            |                 |        |                  |                |
| Entar cyctam             | na  | ccword ·   |        |        |                |              |                     |            |                 |        |                  | Bulk Undation  |
|                          |     |            |        |        | <u>R</u> eport | <u>S</u> ave |                     | Е <u>х</u> | it              |        |                  |                |
| Last school/colle        | ege | name.      |        |        |                |              |                     |            |                 |        |                  | ,              |